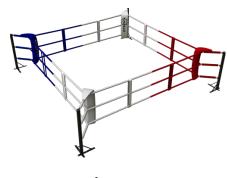

It is a simple and strong variant of the training ring. The simple installation is performed directly into the concrete floor. It does not matter if you have a tatami floor layed in your gym! You must simply cut the Tatami out and screw the corner posts into the concrete. Simple. The dimension shown is between the posts

## General information:

This simple boxing ring is suitable for placement in your gym area. It does not need any retaining walls.

## Simple installation:

The simple installation is performed directly into the concrete floor. It does not matter if you have a tatami floor layed in your gym! You must simply cut the Tatami out and screw the corner posts into the concrete. Simple.